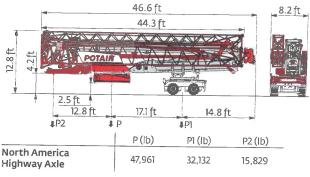

## ASME B30.29

Transport

| R        | Rear slewing radius                                                                                 | Ο              | Standard equipment                             | 6 | Power Control Function: winch speeds adapted                                                                                                                        |
|----------|-----------------------------------------------------------------------------------------------------|----------------|------------------------------------------------|---|---------------------------------------------------------------------------------------------------------------------------------------------------------------------|
| 0        | Consult us                                                                                          | Ο              | Options                                        | G | to the available power                                                                                                                                              |
| ٠        | Reactions in service                                                                                | - ê            | Hoisting                                       |   |                                                                                                                                                                     |
|          | Reactions out of service                                                                            | - 4 <b>0</b> - | Trolleying                                     |   |                                                                                                                                                                     |
| ۸        | Weight without load, without ballast, without transport axles, with<br>max. jib and standard height | ۲              | Slewing                                        |   |                                                                                                                                                                     |
| <b>#</b> | Total ballast weight                                                                                | kVA            | Required power                                 |   |                                                                                                                                                                     |
| Δ        | This commercial document is not legally binding. For any technical inform                           | nation, p      | lease refer to the corresponding instructions. |   |                                                                                                                                                                     |
|          |                                                                                                     |                |                                                |   |                                                                                                                                                                     |
|          |                                                                                                     |                |                                                |   |                                                                                                                                                                     |
|          |                                                                                                     |                |                                                |   |                                                                                                                                                                     |
|          |                                                                                                     |                |                                                |   |                                                                                                                                                                     |
|          |                                                                                                     |                |                                                |   |                                                                                                                                                                     |
|          |                                                                                                     |                |                                                |   |                                                                                                                                                                     |
|          |                                                                                                     |                |                                                |   |                                                                                                                                                                     |
|          |                                                                                                     |                |                                                |   |                                                                                                                                                                     |
|          |                                                                                                     |                |                                                |   |                                                                                                                                                                     |
|          |                                                                                                     |                |                                                |   |                                                                                                                                                                     |
|          |                                                                                                     |                |                                                |   |                                                                                                                                                                     |
|          |                                                                                                     |                |                                                |   | Manıtowoc                                                                                                                                                           |
|          |                                                                                                     |                |                                                |   | A For reference ପ୍ରଥମଣ୍ଡ Manitowoc Company, Inc.<br>Operators manual shoulଧାର୍ଥ ଅର୍ଥି ଅର୍ଥିଣା ହେଁ ସେମାର୍ଥ ସାହାର ସେନ୍ଦ୍ର ସ୍ଥାନ ସେନ୍ଦ୍ର ସେନ୍ଦ୍ର ସେନ୍ଦ୍ର ସେନ୍ଦ୍ର ସେନ୍ଦ |
| Hup 4    | 40-30                                                                                               |                |                                                |   |                                                                                                                                                                     |