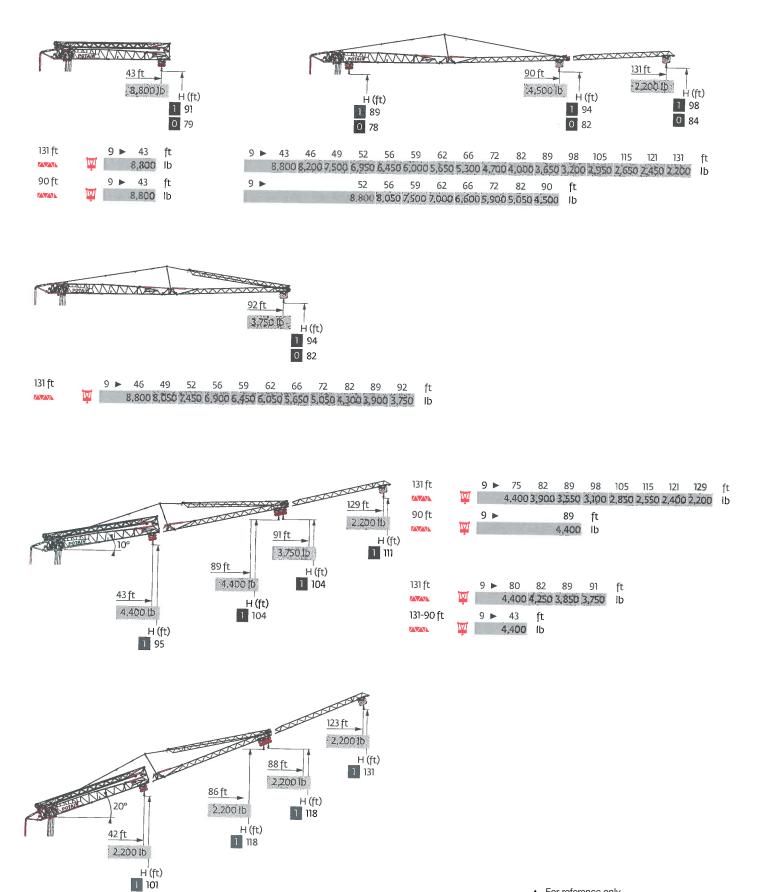

## Hup 40-30

A For reference onlyalues have been rounded. Operators manual should be consulted and adhered to. Load curves

For reference only. Operators manual should be consulted and adhered to.

Bigge Tel: (888) 337-BIGGE or (510) 638-8100 • Fax: (510) 639-4053 • Email: info@bigge.com