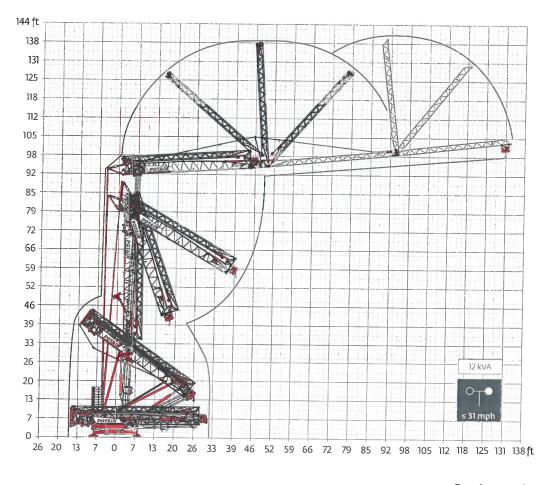

| / IEC 60204-32         | KVA         |        |  |  |
|------------------------|-------------|--------|--|--|
| 480 V (+6% -10%) 60 Hz | 23 → 17 kVA | -<br>- |  |  |

Erection

For reference only. Operators manual should be consulted and adhered to. Hup 40-30