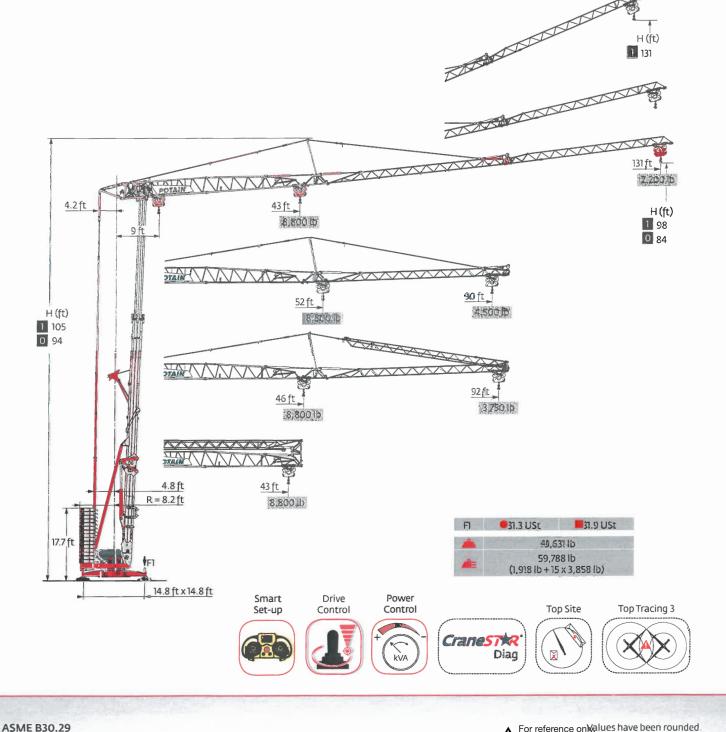

## Hup 40-30

A For reference onlyalues have been rounded. Operators manual should be consulted and adhered to. Load curves

For reference only. Operators manual should be consulted and adhered to.

Bigge Tel: (888) 337-BIGGE or (510) 638-8100 • Fax: (510) 639-4053 • Email: info@bigge.com