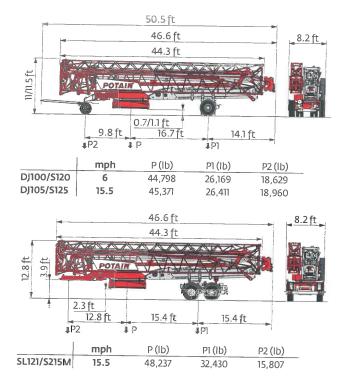

## ASME B30.29

Transport

| R        | Rear slewing radius                                                                                 | Ο              | Standard equipment                             | 6 | Power Control Function: winch speeds adapted                                                                                                                        |
|----------|-----------------------------------------------------------------------------------------------------|----------------|------------------------------------------------|---|---------------------------------------------------------------------------------------------------------------------------------------------------------------------|
| 0        | Consult us                                                                                          | Ο              | Options                                        | G | to the available power                                                                                                                                              |
| ٠        | Reactions in service                                                                                | - ê            | Hoisting                                       |   |                                                                                                                                                                     |
|          | Reactions out of service                                                                            | - 4 <b>0</b> - | Trolleying                                     |   |                                                                                                                                                                     |
| ۸        | Weight without load, without ballast, without transport axles, with<br>max. jib and standard height | ۲              | Slewing                                        |   |                                                                                                                                                                     |
| <b>#</b> | Total ballast weight                                                                                | kVA            | Required power                                 |   |                                                                                                                                                                     |
| Δ        | This commercial document is not legally binding. For any technical inform                           | nation, p      | lease refer to the corresponding instructions. |   |                                                                                                                                                                     |
|          |                                                                                                     |                |                                                |   |                                                                                                                                                                     |
|          |                                                                                                     |                |                                                |   |                                                                                                                                                                     |
|          |                                                                                                     |                |                                                |   |                                                                                                                                                                     |
|          |                                                                                                     |                |                                                |   |                                                                                                                                                                     |
|          |                                                                                                     |                |                                                |   |                                                                                                                                                                     |
|          |                                                                                                     |                |                                                |   |                                                                                                                                                                     |
|          |                                                                                                     |                |                                                |   |                                                                                                                                                                     |
|          |                                                                                                     |                |                                                |   |                                                                                                                                                                     |
|          |                                                                                                     |                |                                                |   |                                                                                                                                                                     |
|          |                                                                                                     |                |                                                |   |                                                                                                                                                                     |
|          |                                                                                                     |                |                                                |   |                                                                                                                                                                     |
|          |                                                                                                     |                |                                                |   | Manıtowoc                                                                                                                                                           |
|          |                                                                                                     |                |                                                |   | A For reference ପ୍ରଥମଣ୍ଡ Manitowoc Company, Inc.<br>Operators manual shoulଧାର୍ଥ ଅର୍ଥି ଅର୍ଥିଣା ହେଁ ସେମାର୍ଥ ସାହାର ସେନ୍ଦ୍ର ସ୍ଥାନ ସେନ୍ଦ୍ର ସେନ୍ଦ୍ର ସେନ୍ଦ୍ର ସେନ୍ଦ୍ର ସେନ୍ଦ |
| Hup 4    | 40-30                                                                                               |                |                                                |   |                                                                                                                                                                     |