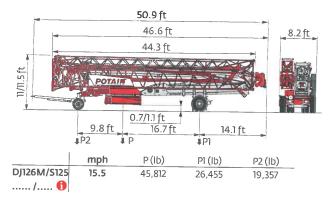

## ASME B30.29

Transport

| R        | Rear slewing radius                                                                                 | Ο              | Standard equipment                             | 6 | Power Control Function: winch speeds adapted                                                                                                                        |
|----------|-----------------------------------------------------------------------------------------------------|----------------|------------------------------------------------|---|---------------------------------------------------------------------------------------------------------------------------------------------------------------------|
| 0        | Consult us                                                                                          | Ο              | Options                                        | G | to the available power                                                                                                                                              |
| ٠        | Reactions in service                                                                                | - ê            | Hoisting                                       |   |                                                                                                                                                                     |
|          | Reactions out of service                                                                            | - 4 <b>0</b> - | Trolleying                                     |   |                                                                                                                                                                     |
| ۸        | Weight without load, without ballast, without transport axles, with<br>max. jib and standard height | ۲              | Slewing                                        |   |                                                                                                                                                                     |
| <b>#</b> | Total ballast weight                                                                                | kVA            | Required power                                 |   |                                                                                                                                                                     |
| Δ        | This commercial document is not legally binding. For any technical inform                           | nation, p      | lease refer to the corresponding instructions. |   |                                                                                                                                                                     |
|          |                                                                                                     |                |                                                |   |                                                                                                                                                                     |
|          |                                                                                                     |                |                                                |   |                                                                                                                                                                     |
|          |                                                                                                     |                |                                                |   |                                                                                                                                                                     |
|          |                                                                                                     |                |                                                |   |                                                                                                                                                                     |
|          |                                                                                                     |                |                                                |   |                                                                                                                                                                     |
|          |                                                                                                     |                |                                                |   |                                                                                                                                                                     |
|          |                                                                                                     |                |                                                |   |                                                                                                                                                                     |
|          |                                                                                                     |                |                                                |   |                                                                                                                                                                     |
|          |                                                                                                     |                |                                                |   |                                                                                                                                                                     |
|          |                                                                                                     |                |                                                |   |                                                                                                                                                                     |
|          |                                                                                                     |                |                                                |   |                                                                                                                                                                     |
|          |                                                                                                     |                |                                                |   | Manıtowoc                                                                                                                                                           |
|          |                                                                                                     |                |                                                |   | A For reference ପ୍ରଥମଣ୍ଡ Manitowoc Company, Inc.<br>Operators manual shoulଧାର୍ଥ ଅର୍ଥି ଅର୍ଥିଣା ହେଁ ସେମାର୍ଥ ସାହାର ସେନ୍ଦ୍ର ସ୍ଥାନ ସେନ୍ଦ୍ର ସେନ୍ଦ୍ର ସେନ୍ଦ୍ର ସେନ୍ଦ୍ର ସେନ୍ଦ |
| Hup 4    | 40-30                                                                                               |                |                                                |   |                                                                                                                                                                     |